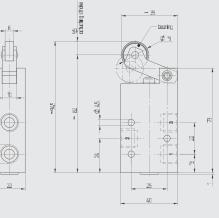

## BR 511 501/BR 511 701

BR 511 501 BR 511 701

Heavy-duty 5/2-way roller-lever spool valve with mechanical spring. High flow especially for the trucking and railway industry. Lever-construction has proven capabilities in railway applications for decades.