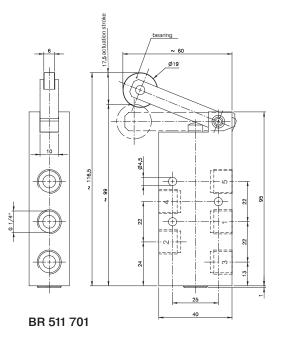

## BR 511 501/BR 511 701

BR 511 501 BR 511 701

Heavy-duty 5/2-way roller-lever spool valve with mechanical spring. High flow especially for the trucking and railway industry. Lever-construction has proven capabilities in railway applications for decades.

Valves can be used for technical vacuum too.

BR 511 501

| Туре       | Port size | Air flow   | Operating press. | Actuating force | Weight  |   |
|------------|-----------|------------|------------------|-----------------|---------|---|
| BR 511 501 | G 1/8"    | 650 I/min  | 1 - 10 bar       | 3,5 N           | 0,23 kg | * |
| BR 511 701 | G 1/4"    | 1250 I/min | 1 - 10 bar       | 3,5 N           | 0,25 kg | * |