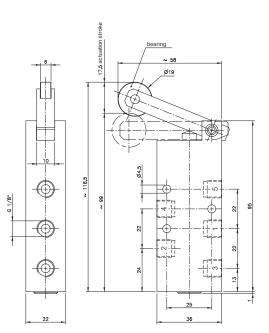

## BR 511 501/BR 511 701

BR 511 501 BR 511 701

Heavy-duty 5/2-way roller-lever spool valve with mechanical spring. High flow especially for the trucking and railway industry. Lever-construction has proven capabilities in railway applications for decades.

Valves can be used for technical vacuum too.

BR 511 501

| Туре       | Port size | Air flow   | Operating press. | Actuating force | Weight  |   |
|------------|-----------|------------|------------------|-----------------|---------|---|
| BR 511 501 | G 1/8"    | 650 I/min  | 1 - 10 bar       | 3,5 N           | 0,23 kg | * |
| BR 511 701 | G 1/4"    | 1250 I/min | 1 - 10 bar       | 3,5 N           | 0,25 kg | * |