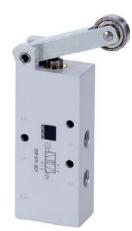

## BR 511 501/BR 511 701

BR 511 501 BR 511 701

Heavy-duty 5/2-way roller-lever spool valve with mechanical spring. High flow especially for the trucking and railway industry. Lever-construction has proven capabilities in railway applications for decades.