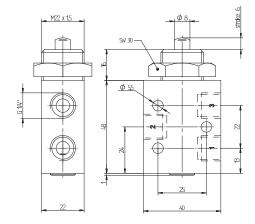

Suitable for wall or panel mounting. Nut for panel mounting M16 x 1 for G 1/8"-valves or M22 x 1,5 for G 1/4"-valves are included.

The use of the ports is interchangeable.

Exhaust can be throttled.

BG 311 401

BG 311 701

| Туре       | Actuation | Port size | Air flow   | Operating press. | Actuating force | Weight  |
|------------|-----------|-----------|------------|------------------|-----------------|---------|
| BG 311 401 | push      | G 1/8"    | 450 I/min  | 2 - 10 bar       | 11 N            | 0,56 kg |
| BG 311 701 | push      | G 1/4"    | 1250 I/min | 1 - 10 bar       | 17 N            | 0,13 kg |