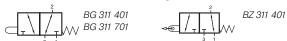

## BG 311 401/BG 311 701

**BG 311 401** stem actuated 3/2-way spool valve with mechanical spring, G 1/8".

 $BG\ 311\ 701$  heavy duty stem actuated 3/2-way spool valve with mechanical spring, G 1/4".

If pressure is applied to port 1 the function is normally closed. If pressure is applied to port 3 the function is normally open.