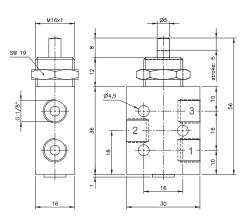

Suitable for wall or panel mounting. Nut for panel mounting M16 x 1 for G 1/8"-valves or M22 x 1,5 for G 1/4"-valves are included.

The use of the ports is interchangeable.

Exhaust can be throttled.

BG 311 401

BG 311 701

| Туре       | Actuation | Port size | Air flow   | Operating press. | Actuating force | Weight  |
|------------|-----------|-----------|------------|------------------|-----------------|---------|
| BG 311 401 | push      | G 1/8"    | 450 I/min  | 2 - 10 bar       | 11 N            | 0,56 kg |
| BG 311 701 | push      | G 1/4"    | 1250 I/min | 1 - 10 bar       | 17 N            | 0,13 kg |