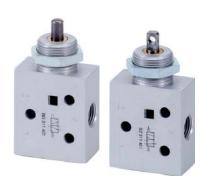

## BG 311 401/BG 311 701

**BG 311 401** stem actuated 3/2-way spool valve with mechanical spring, G 1/8".

 $BG\ 311\ 701$  heavy duty stem actuated 3/2-way spool valve with mechanical spring, G 1/4".

If pressure is applied to port 1 the function is normally closed. If pressure is applied to port 3 the function is normally open.

Suitable for wall or panel mounting. Nut for panel mounting M16 x 1 for G 1/8"-valves or M22 x 1,5 for G 1/4"-valves are included.

The use of the ports is interchangeable.

Exhaust can be throttled.

BG 311 401