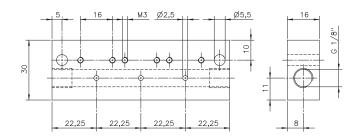

## R



Common connection to port 1 (pressure).

The following valves can be assembled to the manifold plate type  ${\bf R}$  \_ :

MH 312 port 2: M5 MH 314 port 2: pif 4 mm MH 315 port 2: G 1/8" MH 316 port 2: pif 6 mm

All the valves are displayed on page 2.5.1.2.1.

Blanking plates are also available type BP 3.

All the manifold plates offered by HAFNER-Pneumatik can be equipped with the DIN-rail mounting clips.

| Stations | Туре | Weight  |
|----------|------|---------|
| 2        | R 02 | 0,08 kg |
| 3        | R 03 | 0,11 kg |
| 4        | R 04 | 0,13 kg |
| 5        | R 05 | 0,16 kg |
| 6        | R 06 | 0,19 kg |
| 8        | R 08 | 0,24 kg |
| 10       | R 10 | 0,30 kg |
| 12       | R 12 | 0,35 kg |



**R**\_\_ Orifice size: 8,5 mm



Exhaust rail - RS 03

## Available on request:

Exhaust rail to collect the exhausting air at the operator tube. Please ask for our type RS \_ \_ . Please add two digits for the number of positions required. Push-in fitting not included.