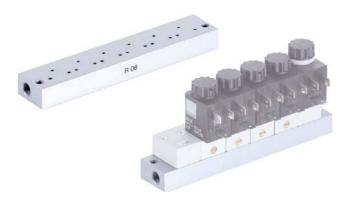

## R

Common connection to port 1 (pressure).

The following valves can be assembled to the manifold plate type  ${\bf R}$  \_ :

MH 312 port 2: M5 MH 314 port 2: pif 4 mm MH 315 port 2: G 1/8" MH 316 port 2: pif 6 mm

All the valves are displayed on page 2.5.1.2.1.

Blanking plates are also available type BP 3.

All the manifold plates offered by HAFNER-Pneumatik can be equipped with the DIN-rail mounting clips.

| Stations | Туре | Weight  |
|----------|------|---------|
| 2        | R 02 | 0,08 kg |
| 3        | R 03 | 0,11 kg |
| 4        | R 04 | 0,13 kg |
| 5        | R 05 | 0,16 kg |
| 6        | R 06 | 0,19 kg |
| 8        | R 08 | 0,24 kg |
| 10       | R 10 | 0,30 kg |
| 12       | R 12 | 0,35 kg |

**R**\_\_ Orifice size: 8,5 mm

Exhaust rail - RS 03