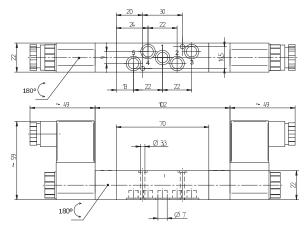

## MH 520 304/MH 520 504/MH 520 704

5/2-way double solenoid valve actuated by impulse. Position is kept until an electrical signal is applied to the opposite side even when not attached to electrical source. All the ports are in the plate.

Manifolds for valves type 304 and 504 are displayed on page 2.7.2.7.

Manifolds for valves type 704 are displayed on page 2.7.2.8 and 2.7.2.9.

Blanking plates are also available type BP 5 304, BP 5 504 or BP 5 704.

Mounting screws and seals are included.

MH 520 304

MH 520 504

MH 520 704

| Туре       | Port size | Air flow   | Operating press. | Power consumption   | Weight  |                |
|------------|-----------|------------|------------------|---------------------|---------|----------------|
| MH 520 304 | Ø 3 mm    | 220 I/min  | 2 - 10 bar       | $3W = /5VA \sim$    | 0,25 kg |                |
| MH 520 504 | Ø 5 mm    | 650 I/min  | 2 - 10 bar       | $3 W = / 5 VA \sim$ | 0,27 kg | €> <b></b> ₩MK |
| MH 520 704 | Ø 7 mm    | 1250 l/min | 2 - 10 bar       | $3 W = / 5 VA \sim$ | 0,29 kg | €X¥K           |