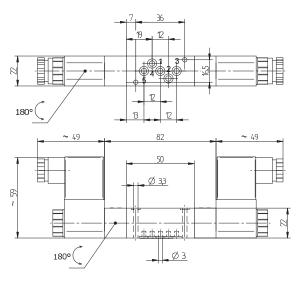

Mounting screws and seals are included.

MH 520 304

MH 520 504

MH 520 704

| Туре       | Port size | Air flow   | Operating press. | Power consumption   | Weight  |                |
|------------|-----------|------------|------------------|---------------------|---------|----------------|
| MH 520 304 | Ø 3 mm    | 220 I/min  | 2 - 10 bar       | $3W = /5VA \sim$    | 0,25 kg |                |
| MH 520 504 | Ø 5 mm    | 650 I/min  | 2 - 10 bar       | $3 W = / 5 VA \sim$ | 0,27 kg | €> <b></b> ₩MK |
| MH 520 704 | Ø 7 mm    | 1250 l/min | 2 - 10 bar       | $3 W = / 5 VA \sim$ | 0,29 kg | €X¥K           |