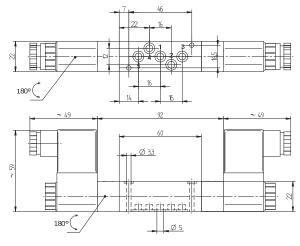

Mounting screws and seals are included.

MH 520 304

MH 520 504

MH 520 704

| Туре       | Port size | Air flow   | Operating press. | Power consumption   | Weight  |                |
|------------|-----------|------------|------------------|---------------------|---------|----------------|
| MH 520 304 | Ø 3 mm    | 220 I/min  | 2 - 10 bar       | $3W = /5VA \sim$    | 0,25 kg |                |
| MH 520 504 | Ø 5 mm    | 650 I/min  | 2 - 10 bar       | $3 W = / 5 VA \sim$ | 0,27 kg | €> <b></b> ₩MK |
| MH 520 704 | Ø 7 mm    | 1250 l/min | 2 - 10 bar       | $3 W = / 5 VA \sim$ | 0,29 kg | €X¥K           |